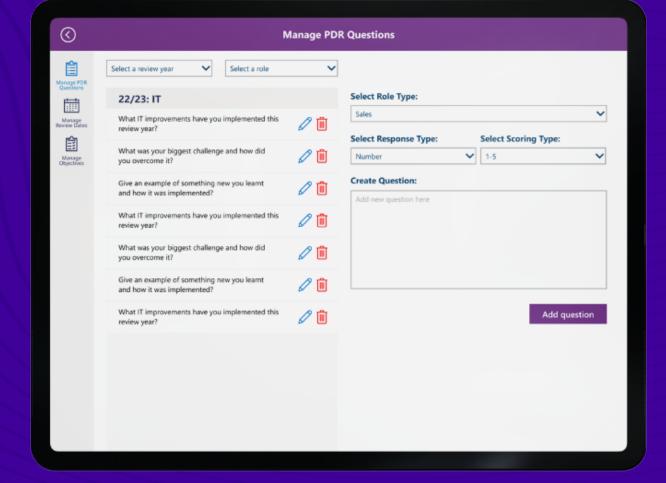

Replace paper-based questionnaires with our digital survey that can easily be customised for every employee. Once the appraisal is complete, set actions within the app. Reminders can be sent to employees and leadership to ensure actions are completed, and allowing progress to be tracked.

## Make Employee Appraisals Count

Send employees Personalised pre-appraisal questionnaires

Employees set Personal objectives that leadership can approve

Leadership can set business objectives that employees can link to

Receive reminders to follow up actions

Customisable scoring system based on the question being asked Prepare for potential audits with a digital record of appraisals

For more information email <a href="mailto:sales@flyte.cloud">sales@flyte.cloud</a>