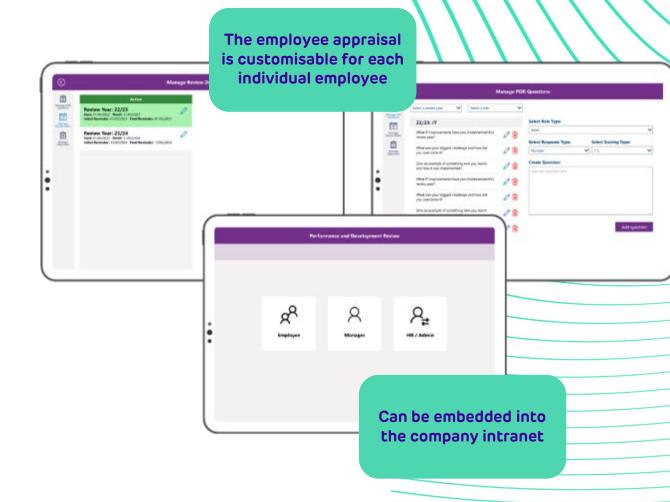

Replace paper-based questionnaires with our digital survey that can easily be customised for every employee. Once the appraisal is complete, set actions within the app. Reminders can be sent to employees and leadership to ensure actions are completed, and allowing progress to be tracked.

## Make Employee Appraisals Count

Send employees Personalised pre-appraisal questionnaires

Employees set Personal objectives that leadership can approve

Leadership can set business objectives that employees can link to