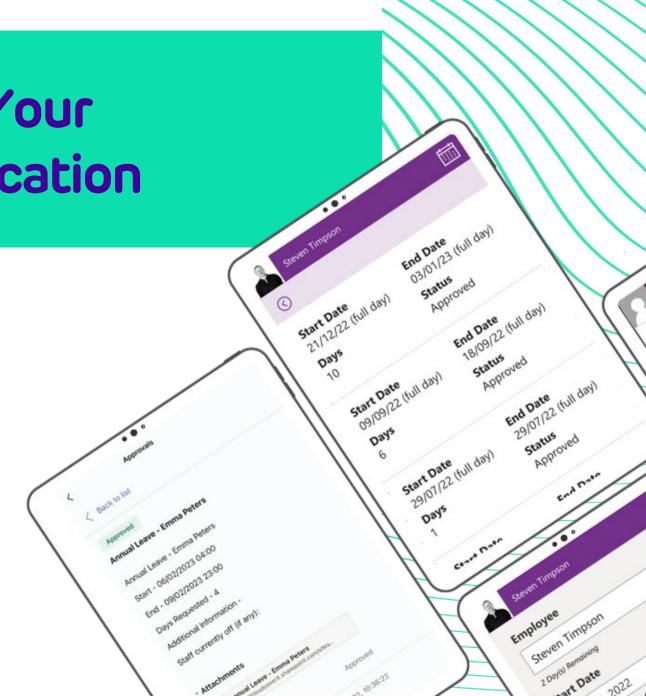

## Leave Request App

Digitally Transform Your Leave Request Application Process

Employees can easily view their remaining annual leave allowance, make new requests, and view upcoming and previously approved annual leave requests. This saves your organisation time previously spent laboriously inputting, tracking, and responding to requests.