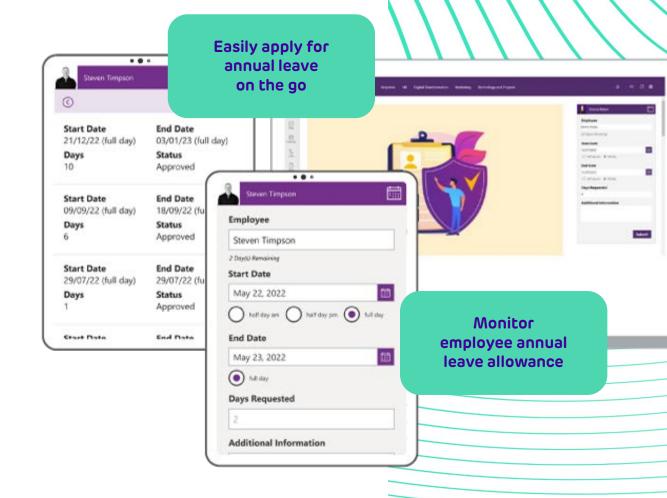

Employees can easily view their remaining annual leave allowance, make new requests, and view upcoming and previously approved annual leave requests. This saves your organisation time previously spent laboriously inputting, tracking, and responding to requests.

## Simplify Your Employee Leave Application Process

Apply for New annual leave View upcoming approved annual leave

Track annual leave allowance

Book & manage via the company intranet

Add additional notes to requests if required