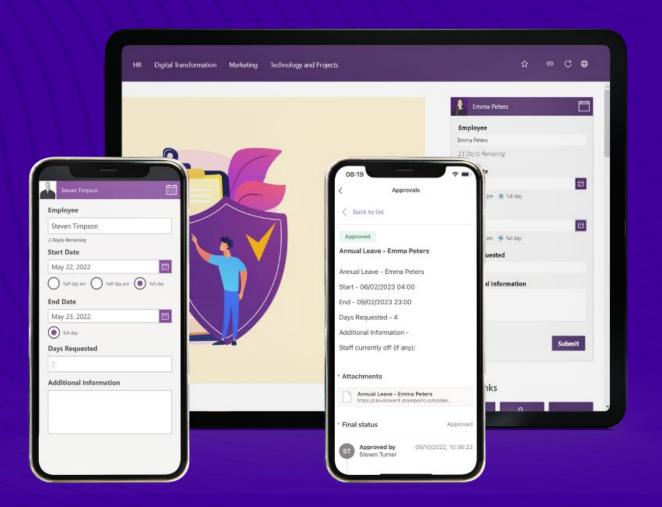

## Easily Respond to and Track Employee Leave Requests

Many organisations are still using a manual leave request application process that is time consuming, inefficient, and frustrating for employees. Our leave request app has been built leveraging the Microsoft Power Platform, and can be accessed through your company intranet and Microsoft Teams.

Employees can easily view their remaining annual leave allowance, make new requests, and view upcoming and previously approved annual leave requests. This saves your organisation time previously spent laboriously inputting, tracking, and responding to requests.

## Simplify Your Employee Leave Application Process

Apply for New annual leave View upcoming approved annual leave

Track annual leave allowance

Book & manage via the company intranet

Add additional notes to requests if required