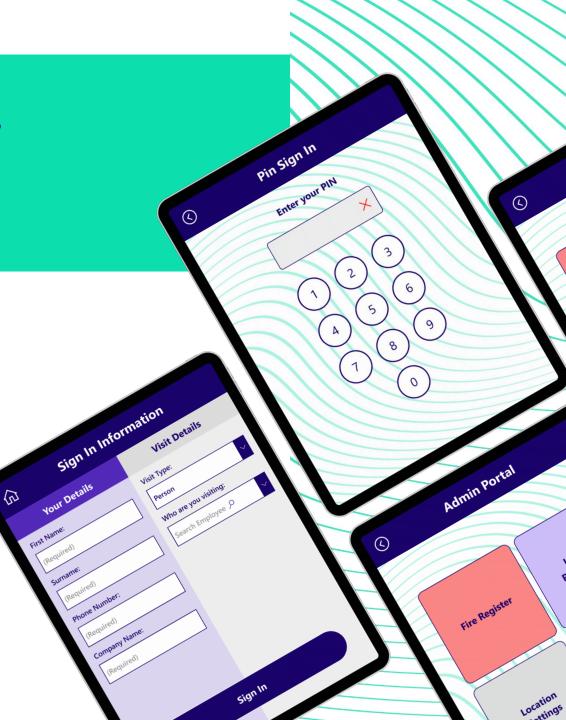

## Take control of your Guest Sign-In Experience

The Flyte Guest Sign In application provides a streamlined and configurable touchpoint for users to sign into a building, office or location. The application provides a range of configurations as standard to suit businesses of any type, size or visitor type- perhaps Employees need to quickly sign in using PIN access, but new visitors need to provide their name, select who they are visiting and take a photo for a badgethe application can support the experience you wish to provide users.

By bringing all sign in data into a digital platform, the Guest Sign In application is a GDPR compliant solution linked directly into your existing Microsoft 365 infrastructure.

In addition to providing a streamlined Sign In experience, the Guest Sign In application doubles as a digital Fire Register for Emergency situations. Easily see who is signed in, check off all persons are accounted for and quickly identify who is not.