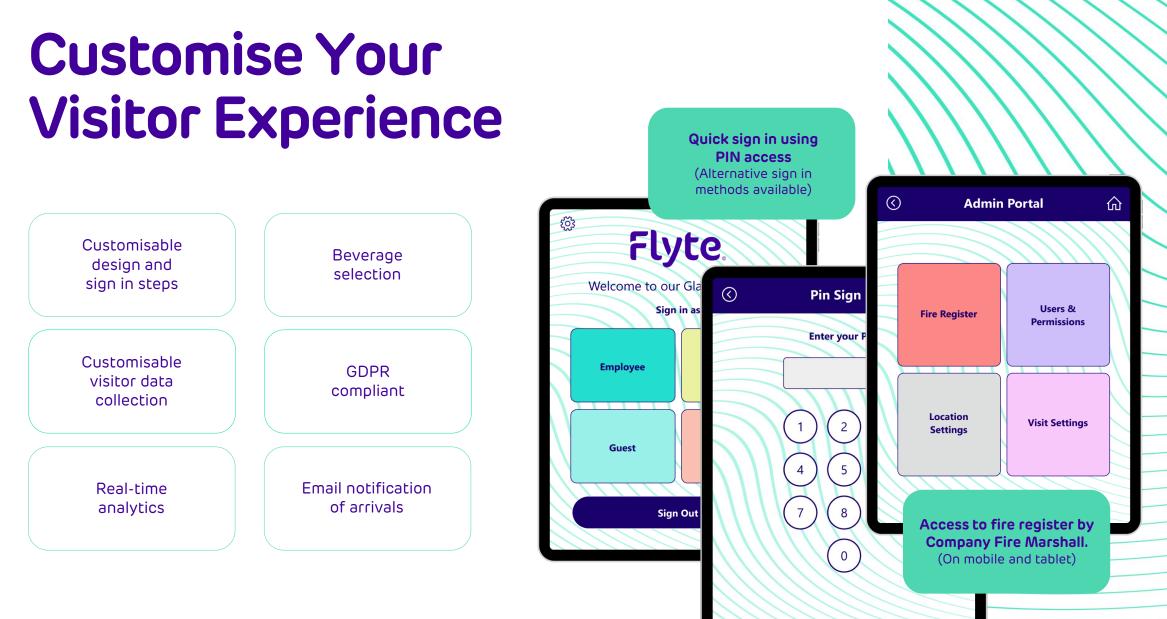

## Take control of your Guest Sign-In Experience

The Flyte Guest Sign In application provides a streamlined and configurable touchpoint for users to sign into a building, office or location. The application provides a range of configurations as standard to suit businesses of any type, size or visitor type- perhaps Employees need to quickly sign in using PIN access, but new visitors need to provide their name, select who they are visiting and take a photo for a badgethe application can support the experience you wish to provide users.

By bringing all sign in data into a digital platform, the Guest Sign In application is a GDPR compliant solution linked directly into your existing Microsoft 365 infrastructure.

In addition to providing a streamlined Sign In experience, the Guest Sign In application doubles as a digital Fire Register for Emergency situations. Easily see who is signed in, check off all persons are accounted for and quickly identify who is not.