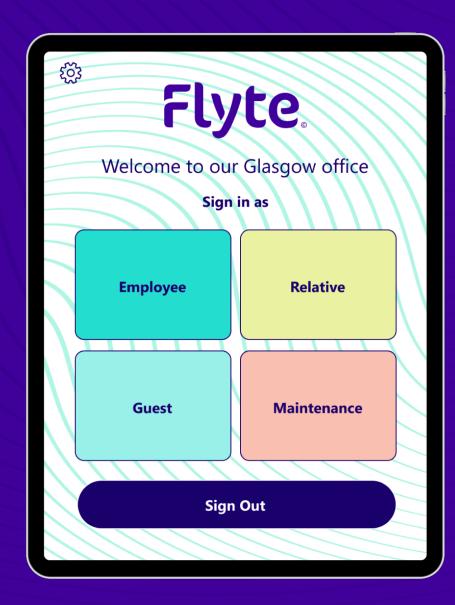

## Take control of your Guest Sign-In Experience

The Flyte Guest Sign In application provides a streamlined and configurable touchpoint for users to sign into a building, office or location. The application provides a range of configurations as standard to suit businesses of any type, size or visitor type- perhaps Employees need to quickly sign in using PIN access, but new visitors need to provide their name, select who they are visiting and take a photo for a badgethe application can support the experience you wish to provide users.