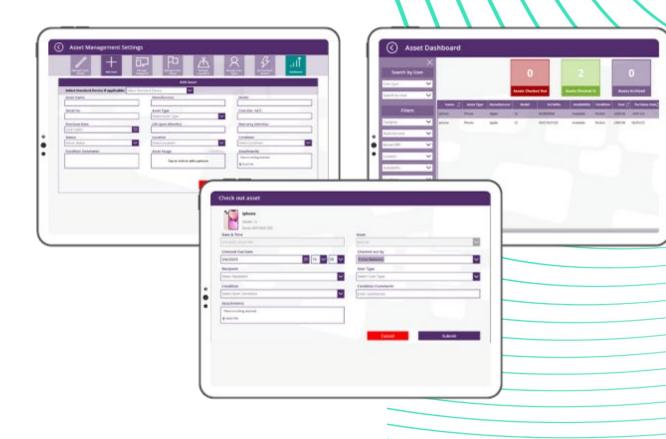

Built leveraging Microsoft Power Apps and Microsoft SharePoint, the Asset Management App allows your organisation to keep a digital record of all physical devices, and the activity relating to each asset. This makes it easier to allocate resources, plan for projects, and ensures employees are held accountable for the condition of the devices that they use.

## Keep a Digital Record of Organisational Assets

Easily check in and check out assets

View the activity history of each asset

Quickly add new assets to the system Filter assets by customisable categories

Easily track the condition of each asset

Available on desktop or tablet