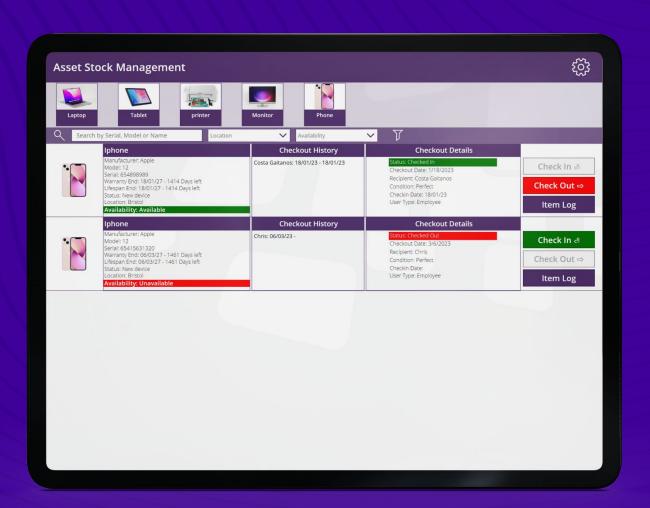

## Keep a Digital Record of Organisational Assets

Easily check in and check out assets

View the activity history of each asset

Quickly add new assets to the system Filter assets by customisable categories

Easily track the condition of each asset

Available on desktop or tablet